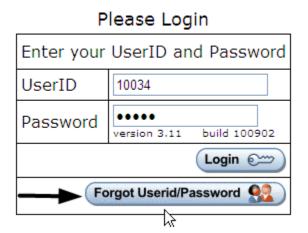

Portal User - Login

You must first log in to the portal. For first time users your ID and password will be your employee ID in SISFin. See Payroll/Personnel department if you do not have this information.

# Forgot Your User ID or Password?

Click on the button, Forgot Userid/Password and the information will be emailed to you. (Email addresses must be set up in the user's demographic record on the MISC tab.)